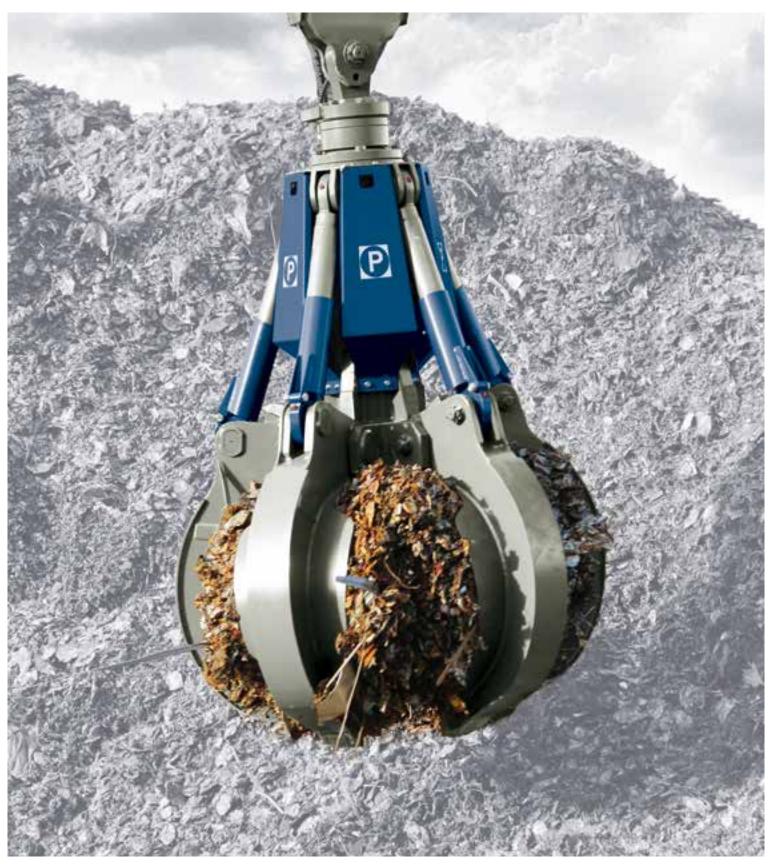

## PEINER Hydraulic Orange Peel Grabs

for the handling of scrap, waste, rocks or recycling materials

Professional experience of more than 65 years combined with state-of-the-art further development of our processes, common practice-orientated, led the PEINER Hydraulic Orange Peel Grab to a top position in the global market. This grab is available in various types, which are ideal for the handling of scrap, waste, bulk or recycling materials. The basis of this grab is a well-engineered technical de-sign with high flexibility in operation, which implements the principles of economy, efficiency and effectiveness. Due to its optimized shell design, as well as the efficient hydraulic components, its handling performance reaches a high handling rate. Also bulky materials are held safely and reliably. Special protection variants protect the grab hydraulic system against external impact.