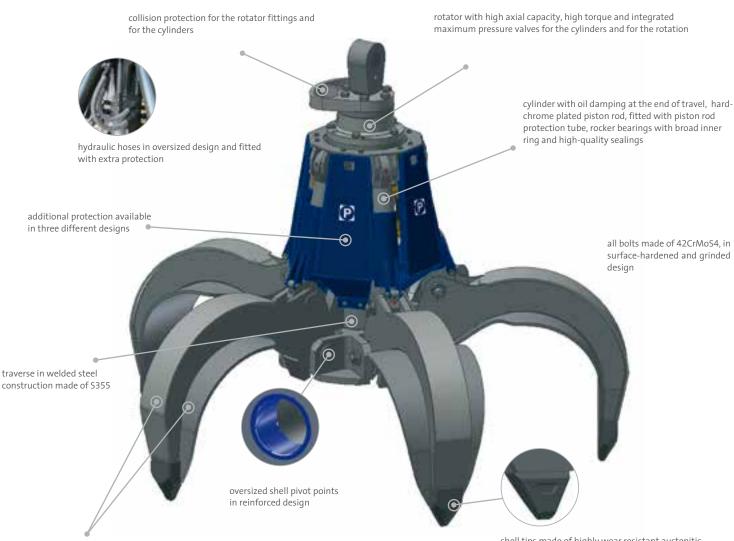

shells in welded steel construction, torsion-resistant design, inside/outside shell plate made of highly wear resistant special steel HARDOX

shell tips made of highly wear resistant austenitic manganese steel with integrated wear indicator

### Zusätzliche Schutzvarianten

Additional protection variants

A geschweißter Rammschutzkäfig welded protection basket

geschraubte Rammschutzhauben screwed protection hoods

geschraubte Schutzbleche screwed protection plates