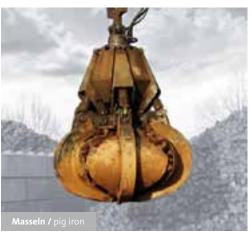

## PEINER Hydraulic Orange Peel Grabs

for the handling of scrap, waste, rocks or recycling materials

Professional experience of more than 65 years combined with state-of-the-art further development of our processes, common practice-orientated, led the PEINER Hydraulic Orange Peel Grab to a top position in the global market. This grab is available in various types, which are ideal for the handling of scrap, waste, bulk or recycling materials. The basis of this grab is a well-engineered technical de-sign with high flexibility in operation, which implements the principles of economy, efficiency and effectiveness. Due to its optimized shell design, as well as the efficient hydraulic components, its handling performance reaches a high handling rate. Also bulky materials are held safely and reliably. Special protection variants protect the grab hydraulic system against external impact.