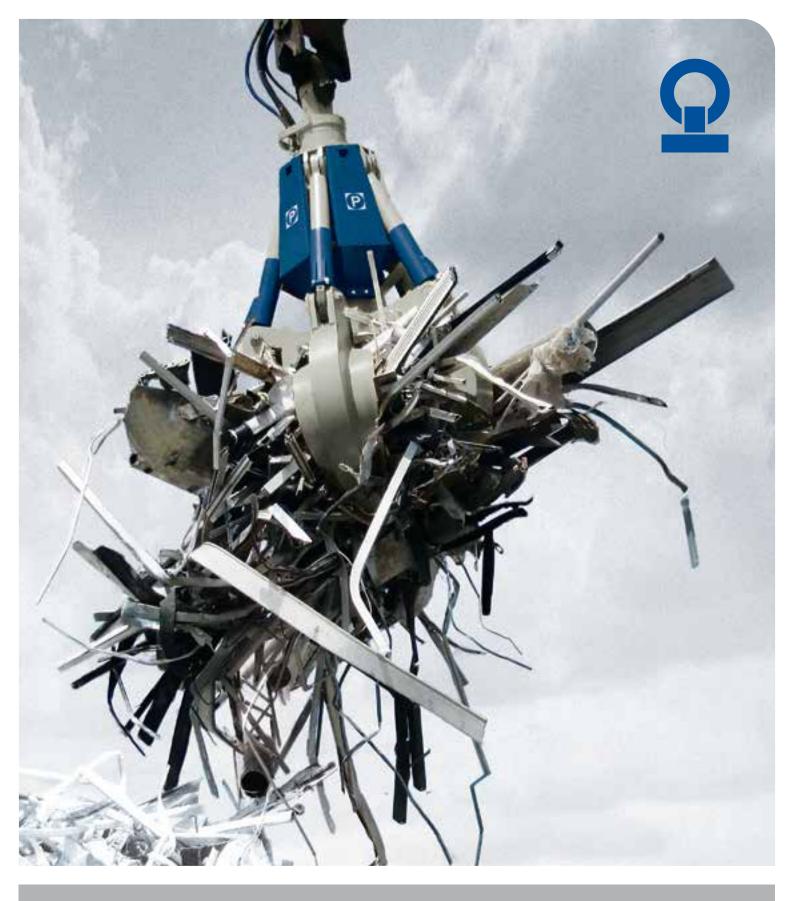

## PEINER Hydraulic Orange Peel Grabs

for the handling of scrap, waste, rocks or recycling materials

Professional experience of more than 65 years combined with state-of-the-art further development of our processes, common practice-orientated, led the PEINER Hydraulic Orange Peel Grab to a top position in the global market. This grab is available in various types, which are ideal for the handling of scrap, waste, bulk or recycling materials. The basis of this grab is a well-engineered technical de-sign with high flexibility in operation, which implements the principles of economy, efficiency and effectiveness. Due to its optimized shell design, as well as the efficient hydraulic components, its handling performance reaches a high handling rate. Also bulky materials are held safely and reliably. Special protection variants protect the grab hydraulic system against external impact.